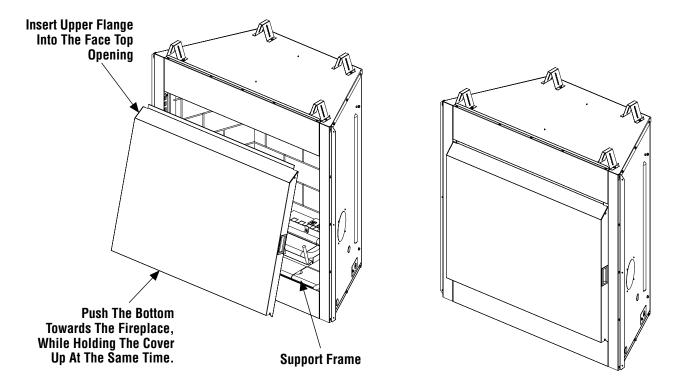

#### **INSTALLATION INSTRUCTIONS**

To install the weather cover, refer to *Figure 1* and follow the steps outlined below:

Step 1. Insert the upper flange of the cover into the face top opening.

- Step 2. Push the bottom towards the fireplace, while holding the cover up at the same time.
- Step 3. Hook the bottom of the weather cover inside the face opening as shown in *Figure 1*.

#### Figure 1